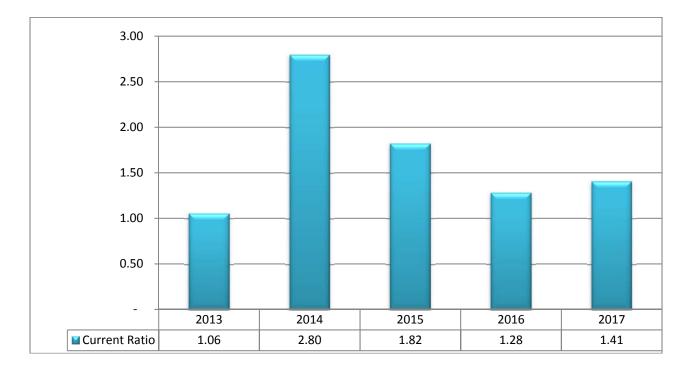

# Year End Report for Canada Gives

Presented by

Lindsay Langlois, CPA, CA Partner



# CONTENTS

| Key Performance Results                     | -5 |
|---------------------------------------------|----|
| Five Year Unrestricted Expense Analysis     | 6  |
| Five Year Restricted Funds Expense Analysis | 7  |





### **DONOR ADVISED FUNDS (DAFs) - FOUNDATION ACCOUNTS**

# **# OF (DAF) FOUNDATION ACCOUNTS**



#### **RECEIPTED DONATIONS VS CHARITABLE GRANTS**



# % (DECREASE) INCREASE IN RECEIPTED DONATIONS



#### INVESTMENT INCOME



## CURRENT RATIO



#### **RETURN ON INVESTMENTS**



#### FIVE YEAR UNRESTRICTED OPERATING EXPENSE SUMMARY

| Unrestricted Expenses                      | 2017    | 2016    | 2015    | 2014    | 2013    |
|--------------------------------------------|---------|---------|---------|---------|---------|
| Operating Expenses:                        |         |         |         |         |         |
| Amortization                               | 33,060  | 25,221  | 16,840  | 7,897   | -       |
| Professional fees                          | 55,215  | 46,075  | 60,862  | 60,023  | 91,890  |
| Information technology                     | 25,629  | 7,300   | 81,374  | 3,076   | 29,032  |
| Executive severance and other compensatior | 17,903  | 14,361  | 15,571  | 15,670  | 626,810 |
| Occupancy