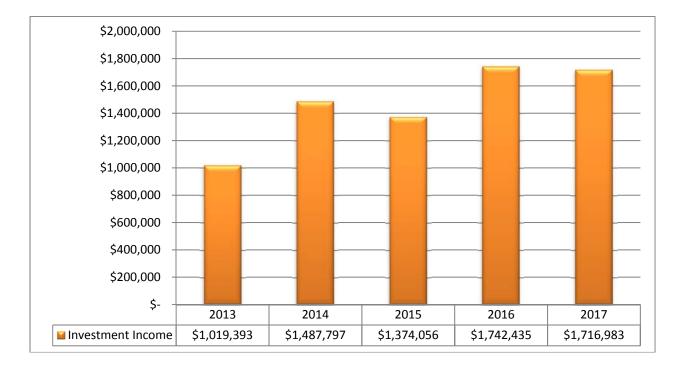

# Year End Report for Canada Gives

Presented by

Lindsay Langlois, CPA, CA Partner



# CONTENTS

| Key Performance Results                     | -5 |
|---------------------------------------------|----|
| Five Year Unrestricted Expense Analysis     | 6  |
| Five Year Restricted Funds Expense Analysis | 7  |





### **DONOR ADVISED FUNDS (DAFs) - FOUNDATION ACCOUNTS**

# **# OF (DAF) FOUNDATION ACCOUNTS**



#### **RECEIPTED DONATIONS VS CHARITABLE GRANTS**



# % (DECREASE) INCREASE IN RECEIPTED DONATIONS



#### INVESTMENT INCOME



## CURRENT RATIO



#### **RETURN ON INVESTMENTS**



#### FIVE YEAR UNRESTRICTED OPERATING EXPENSE SUMMARY

| Unrestricted Expenses                      | 2017    | 2016    | 2015    | 2014    | 2013    |
|--------------------------------------------|---------|---------|---------|---------|---------|
| Operating Expenses:                        |         |         |         |         |         |
| Amortization                               | 33,060  | 25,221  | 16,840  | 7,897   | -       |
| Professional fees                          | 55,215  | 46,075  | 60,862  | 60,023  | 91,890  |
| Information technology                     | 25,629  | 7,300   | 81,374  | 3,076   | 29,032  |
| Executive severance and other compensatior | 17,903  | 14,361  | 15,571  | 15,670  | 626,810 |
| Occupanc