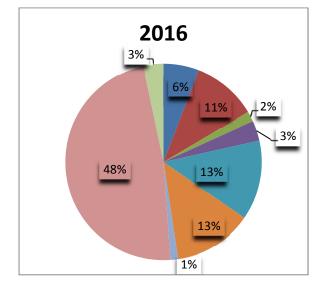

60,023  | 91,890  |
| Information technology                     | 25,629  | 7,300   | 81,374  | 3,076   | 29,032  |
| Executive severance and other compensatior | 17,903  | 14,361  | 15,571  | 15,670  | 626,810 |
| Occupancy                                  | 54,445  | 56,695  | 51,856  | 27,074  | 28,577  |
| General adminstration                      | 30,026  | 56,132  | 43,374  | 27,489  | 25,540  |
| Marketing and sales                        | 8,163   | 5,559   | 3,096   | 5,577   | 5,878   |
| Salaries                                   | 198,382 | 206,560 | 169,076 | 73,499  | -       |
| Travel and entertainment                   | 18,595  | 14,355  | 16,874  | 15,593  | 7,626   |
| Total                                      | 441,418 | 432,258 | 458,923 | 235,898 | 815,353 |







#### EXPENSE BREAKDOWN PERCENTAGE (TAX RETURN)

#### **RESTRICTED FUNDS EXPENSE SUMMARY**

| Restricted Expenses                  | 2017      | 2016    | 2015    | 2014    | 2013    |
|--------------------------------------|-----------|---------|---------|---------|---------|
| Account administration               | 400,377   | 307,608 | 323,465 | 210,664 | 126,617 |
| Foreign charitable activities        | 378,583   | 206,672 | 267,083 | -       | 113,001 |
| Information technology               | -         | 9,500   | -       | 1,920   | -       |
| Investment management fees           | 287,812   | 252,980 | 182,810 | 126,037 | 76,629  |
| Insurance premiums                   | 4,296,411 | -       | -       | -       | -       |
| General adminstration                | 266       | -