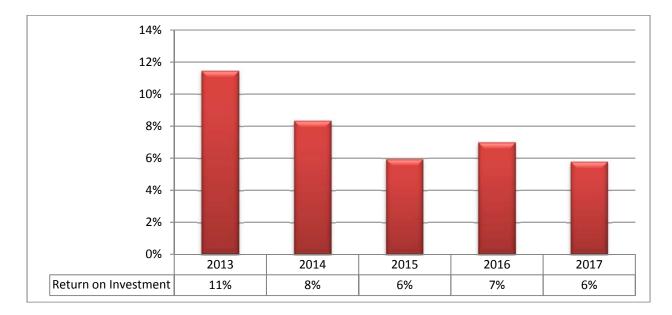

# Year End Report for Canada Gives

Presented by

Lindsay Langlois, CPA, CA Partner



# CONTENTS

| Key Performance Results                     | -5 |
|---------------------------------------------|----|
| Five Year Unrestricted Expense Analysis     | 6  |
| Five Year Restricted Funds Expense Analysis | 7  |





### **DONOR ADVISED FUNDS (DAFs) - FOUNDATION ACCOUNTS**

# **# OF (DAF) FOUNDATION ACCOUNTS**



#### **RECEIPTED DONATIONS VS CHARITABLE GRANTS**



# % (DECREASE) INCREASE IN RECEIPTED DONATIONS



#### INVESTMENT INCOME



## CURRENT RATIO



#### **RETURN ON INVESTMENTS**



#### FIVE YEAR UNRESTRICTED OPERATING EXPENSE SUMMARY

| Unrestricted Expenses                      | 2017    | 2016    | 2015    | 2014    | 2013    |
|--------------------------------------------|---------|---------|---------|---------|---------|
| Operating Expenses:                        |         |         |         |         |         |
| Amortization                               | 33,060  | 25,221  | 16,840  | 7,897   | -       |
| Professional fees                          | 55,215  | 46,075  | 60,862  | 60,023  | 91,890  |
| Information technology                     | 25,629  | 7,300   | 81,374  | 3,076   | 29,032  |
| Executive severance and other compensatior | 17,903  | 14,361  | 15,571  | 15,670  | 626,810 |
| Occupancy                                  | 54,445  | 56,695