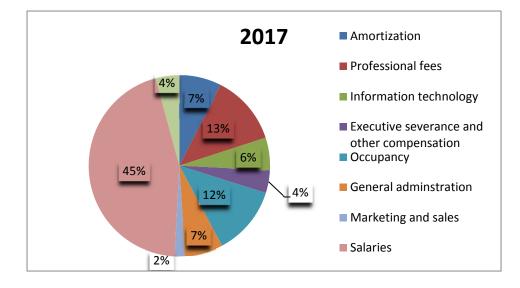

| 60,023  | 91,890  |
| Information technology                     | 25,629  | 7,300   | 81,374  | 3,076   | 29,032  |
| Executive severance and other compensatior | 17,903  | 14,361  | 15,571  | 15,670  | 626,810 |
| Occupancy                                  | 54,445  | 56,695  | 51,856  | 27,074  | 28,577  |
| General adminstration                      | 30,026  | 56,132  | 43,374  | 27,489  | 25,540  |
| Marketing and sales                        | 8,163   | 5,559   | 3,096   | 5,577   | 5,878   |
| Salaries                                   | 198,382 | 206,560 | 169,076 | 73,499  | -       |
| Travel and entertainment                   | 18,595  | 14,355  | 16,874  | 15,593  | 7,626   |
| Total                                      | 441,418 | 432,258 | 458,923 | 235,898 | 815,353 |







#### EXPENSE BREAKDOWN PERCENTAGE (TAX RETURN)

#### **RESTRICTED FUNDS EXPENSE SUMMARY**

| Restricted Expenses                  | 2017      | 2016    | 2015    | 2014    | 2013    |
|--------------------------------------|-----------|---------|---------|---------|---------|
| Account administration               | 400,377   | 307,608 | 323,465 | 210,664 | 126,617 |
| Foreign charitable activities        | 378,583   | 206,672 | 267,083 | -       | 113,001 |
| Information technology               | -         | 9,500   | -       | 1,920   | -       |
| Investment management fees           | 287,812   | 252,980 | 182,810 | 126,037 | 76,629  |
| Insurance premiums                   | 4,296,411 | -       | -       | -       | -       |
| General adminstration                | 266       |