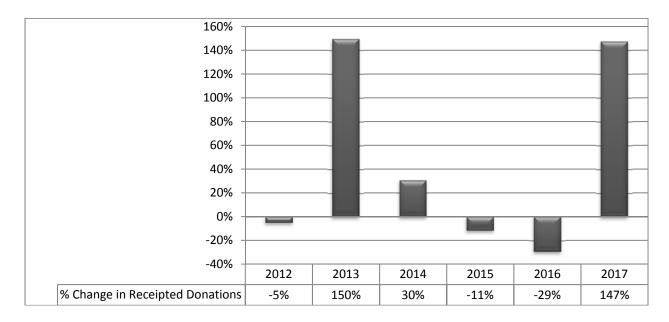

# Year End Report for Canada Gives

Presented by

Lindsay Langlois, CPA, CA Partner



# CONTENTS

| Key Performance Results                     | -5 |
|---------------------------------------------|----|
| Five Year Unrestricted Expense Analysis     | 6  |
| Five Year Restricted Funds Expense Analysis | 7  |





### **DONOR ADVISED FUNDS (DAFs) - FOUNDATION ACCOUNTS**

# **# OF (DAF) FOUNDATION ACCOUNTS**



#### **RECEIPTED DONATIONS VS CHARITABLE GRANTS**



# % (DECREASE) INCREASE IN RECEIPTED DONATIONS



#### INVESTMENT INCOME



## CURRENT RATIO



#### **RETURN ON INVESTMENTS**



#### FIVE YEAR UNRESTRICTED OPERATING EXPENSE SUMMARY

| Unrestricted Expenses                      | 2017    | 2016    | 2015    | 2014    | 2013    |
|--------------------------------------------|---------|---------|---------|---------|---------|
| Operating Expenses:                        |         |         |         |         |         |
| Amortization                               | 33,060  | 25,221  | 16,840  | 7,897   | -       |
| Professional fees                          | 55,215  | 46,075  | 60,862  | 60,023  | 91,890  |
| Information technology                     | 25,629  | 7,300   | 81,374  | 3,076   | 29,032  |
| Executive severance and other compensatior | 17,903  | 14,361  | 15,571  | 15,6