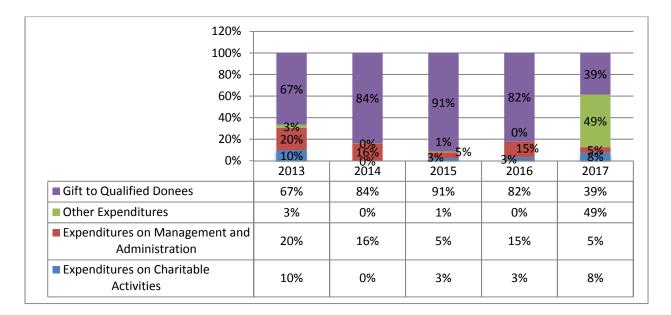

0,023  | 91,890  |
| Information technology                     | 25,629  | 7,300   | 81,374  | 3,076   | 29,032  |
| Executive severance and other compensatior | 17,903  | 14,361  | 15,571  | 15,670  | 626,810 |
| Occupancy                                  | 54,445  | 56,695  | 51,856  | 27,074  | 28,577  |
| General adminstration                      | 30,026  | 56,132  | 43,374  | 27,489  | 25,540  |
| Marketing and sales                        | 8,163   | 5,559   | 3,096   | 5,577   | 5,878   |
| Salaries                                   | 198,382 | 206,560 | 169,076 | 73,499  | -       |
| Travel and entertainment                   | 18,595  | 14,355  | 16,874  | 15,593  | 7,626   |
| Total                                      | 441,418 | 432,258 | 458,923 | 235,898 | 815,353 |







#### EXPENSE BREAKDOWN PERCENTAGE (TAX RETURN)

#### **RESTRICTED FUNDS EXPENSE SUMMARY**

| Restricted Expenses                  | 2017      | 2016    | 2015    | 2014    | 2013    |
|--------------------------------------|-----------|---------|---------|---------|---------|
| Account administration               | 400,377   | 307,608 | 323,465 | 210,664 | 126,617 |
| Foreign charitable activities        | 378,583   | 206,672 | 267,083 | -       | 113,001 |
| Information technology               | -         | 9,500   | -       | 1,920   | -       |
| Investment management fees           | 287,812   | 252,980 | 182,810 | 126,037 | 76,629  |
| Insurance premiums                   | 4,296,411 | -       | -       | -       | -       |
| General adminstration                | 266       | -