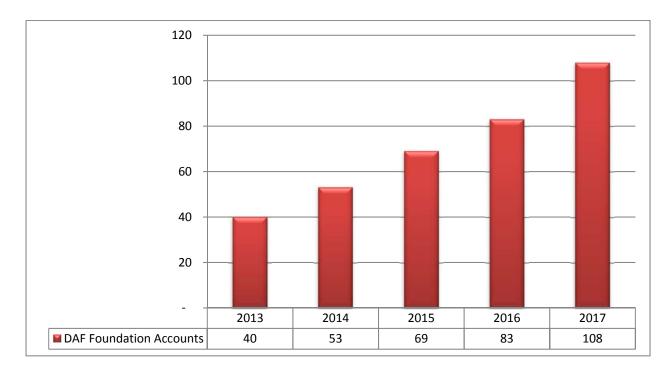

# Year End Report for Canada Gives

Presented by

Lindsay Langlois, CPA, CA Partner



# CONTENTS

| Key Performance Results                     | -5 |
|---------------------------------------------|----|
| Five Year Unrestricted Expense Analysis     | 6  |
| Five Year Restricted Funds Expense Analysis | 7  |





### **DONOR ADVISED FUNDS (DAFs) - FOUNDATION ACCOUNTS**

# **# OF (DAF) FOUNDATION ACCOUNTS**



#### **RECEIPTED DONATIONS VS CHARITABLE GRANTS**



# % (DECREASE) INCREASE IN RECEIPTED DONATIONS



#### INVESTMENT INCOME



## CURRENT RATIO



#### **RETURN ON INVESTMENTS**



#### FIVE YEAR UNRESTRICTED OPERATING EXPENSE SUMMARY

| Unrestricted Expenses                      | 2017    | 2016    | 2015    | 2014    | 2013    |
|--------------------------------------------|---------|---------|---------|---------|---------|
| Operating Expenses:                        |         |         |         |         |         |
| Amortization                               | 33,060  | 25,221  | 16,840  | 7,897   | -       |
| Professional fees                          | 55,215  | 46,075  | 60,862  | 60,023  | 91,890  |
| Information technology                     | 25,629  | 7,300   | 81,374