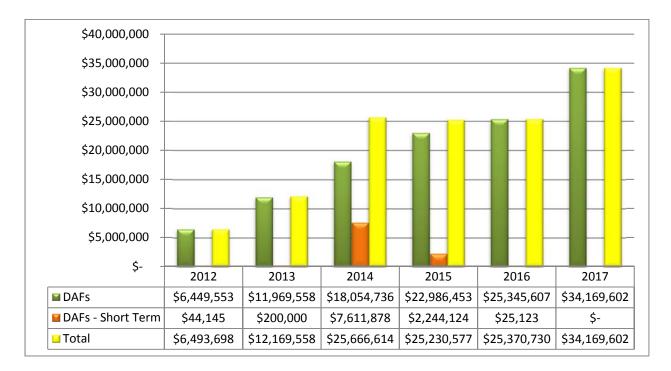

# Year End Report for Canada Gives

Presented by

Lindsay Langlois, CPA, CA Partner



# CONTENTS

| Key Performance Results                     | -5 |
|---------------------------------------------|----|
| Five Year Unrestricted Expense Analysis     | 6  |
| Five Year Restricted Funds Expense Analysis | 7  |





### **DONOR ADVISED FUNDS (DAFs) - FOUNDATION ACCOUNTS**

# **# OF (DAF) FOUNDATION ACCOUNTS**



#### **RECEIPTED DONATIONS VS CHARITABLE GRANTS**



# % (DECREASE) INCREASE IN RECEIPTED DONATIONS



#### INVESTMENT INCOME



## CURRENT RATIO



#### **RETURN ON INVESTMENTS**



#### FIVE YEAR UNRESTRICTED OPERATING EXPENSE SUMMARY

| Unrestricted Expenses                      | 2017    | 2016    | 2015    | 2014    | 2013    |
|--------------------------------------------|---------|---------|---------|---------|---------|
| Operating Expenses:                        |         |         |         |         |         |
| Amortization                               | 33,060  | 25,221  | 16,840  | 7,897   | -       |
| Professional fees                          | 55,215  | 46,075  | 60,862