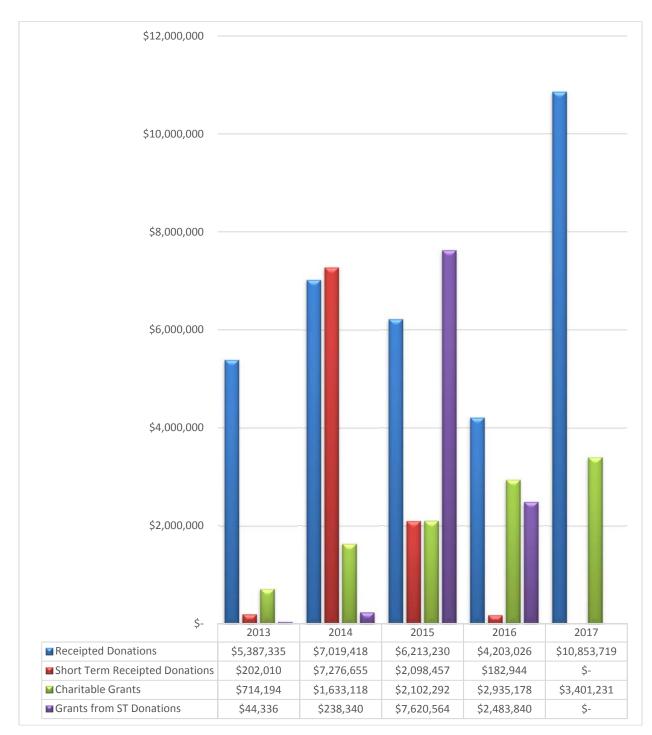

# Year End Report for Canada Gives

Presented by

Lindsay Langlois, CPA, CA Partner



# CONTENTS

| Key Performance Results                     | -5 |
|---------------------------------------------|----|
| Five Year Unrestricted Expense Analysis     | 6  |
| Five Year Restricted Funds Expense Analysis | 7  |





### **DONOR ADVISED FUNDS (DAFs) - FOUNDATION ACCOUNTS**

# **# OF (DAF) FOUNDATION ACCOUNTS**



#### **RECEIPTED DONATIONS VS CHARITABLE GRANTS**



# % (DECREASE) INCREASE IN RECEIPTED DONATIONS



#### INVESTMENT INCOME



## CURRENT RATIO



#### **RETURN ON INVESTMENTS**



#### FIVE YEAR UNRESTRICTED OPERATING EXPENSE SUMMARY

| Unrestricted Expenses                      | 2017    | 2016    | 2015    | 2014    | 2013    |
|--------------------------------------------|---------|---------|---------|---------|---------|
| Operating Expenses:                        |         |         |         |         |         |
| Amortization                               | 33,060  | 25,221  | 16,840  | 7,897   | -       |
| Professional fees                          | 55,215  | 46,075  | 60,862  | 60,023  | 91,890  |
| Information technology                     | 25,629  | 7,300   | 81,374  | 3,076   | 29,032  |
| Executive severance and other